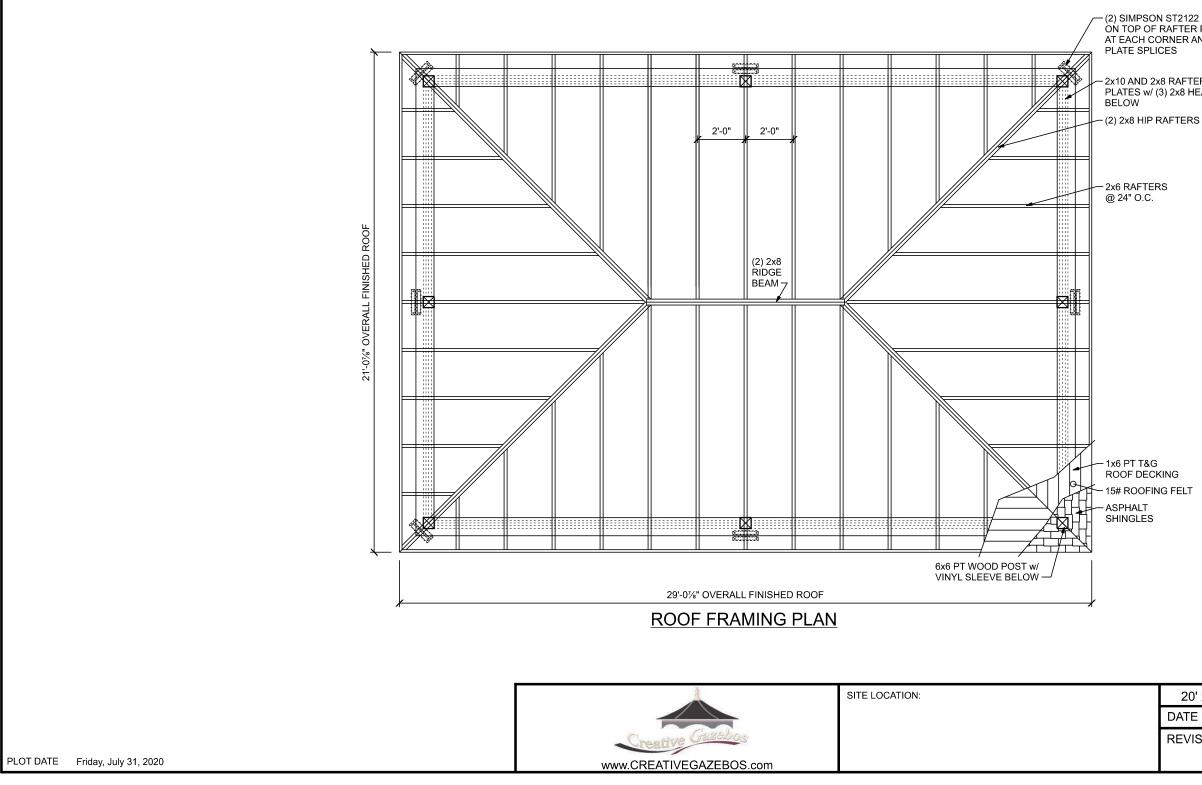

| 20' x 28' MANOR PAVILION w/ 12" OVERHANGS |           |         |                     |  |
|-------------------------------------------|-----------|---------|---------------------|--|
| DATE                                      | 7/31/2020 | SCALE   | 1/4" = 1'-0" U.N.O. |  |
| REVISIONS                                 |           | P.N.    | 10 - 27             |  |
|                                           |           | SHEET N | NO. 2 OF 3          |  |

— 1x6 PT T&G ROOF DECKING

— 2x6 RAFTERS @ 24" O.C.

← 2x10 AND 2x8 RAFTER PLATES w/ (3) 2x8 HEADER BELOW ~(2) 2x8 HIP RAFTERS

— (2) SIMPSON ST2122 STRAPS ON TOP OF RAFTER PLATE AT EACH CORNER AND ALL PLATE SPLICES