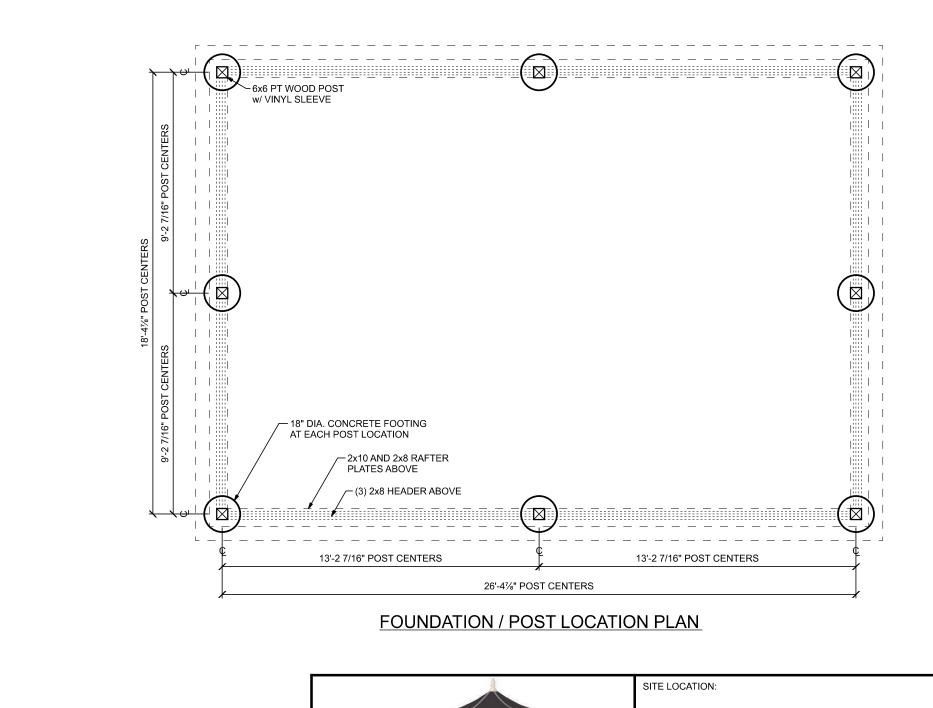

www.CREATIVEGAZEBOS.com

| 20' x 28' MANOR PAVILION w/ 12" OVERHANGS |           |       |                     |  |
|-------------------------------------------|-----------|-------|---------------------|--|
| DATE                                      | 7/31/2020 | SCALE | 1/4" = 1'-0" U.N.O. |  |
| REVISION                                  | REVISIONS |       | 10 - 27             |  |
|                                           |           | SHEET | NO. 1 OF 3          |  |