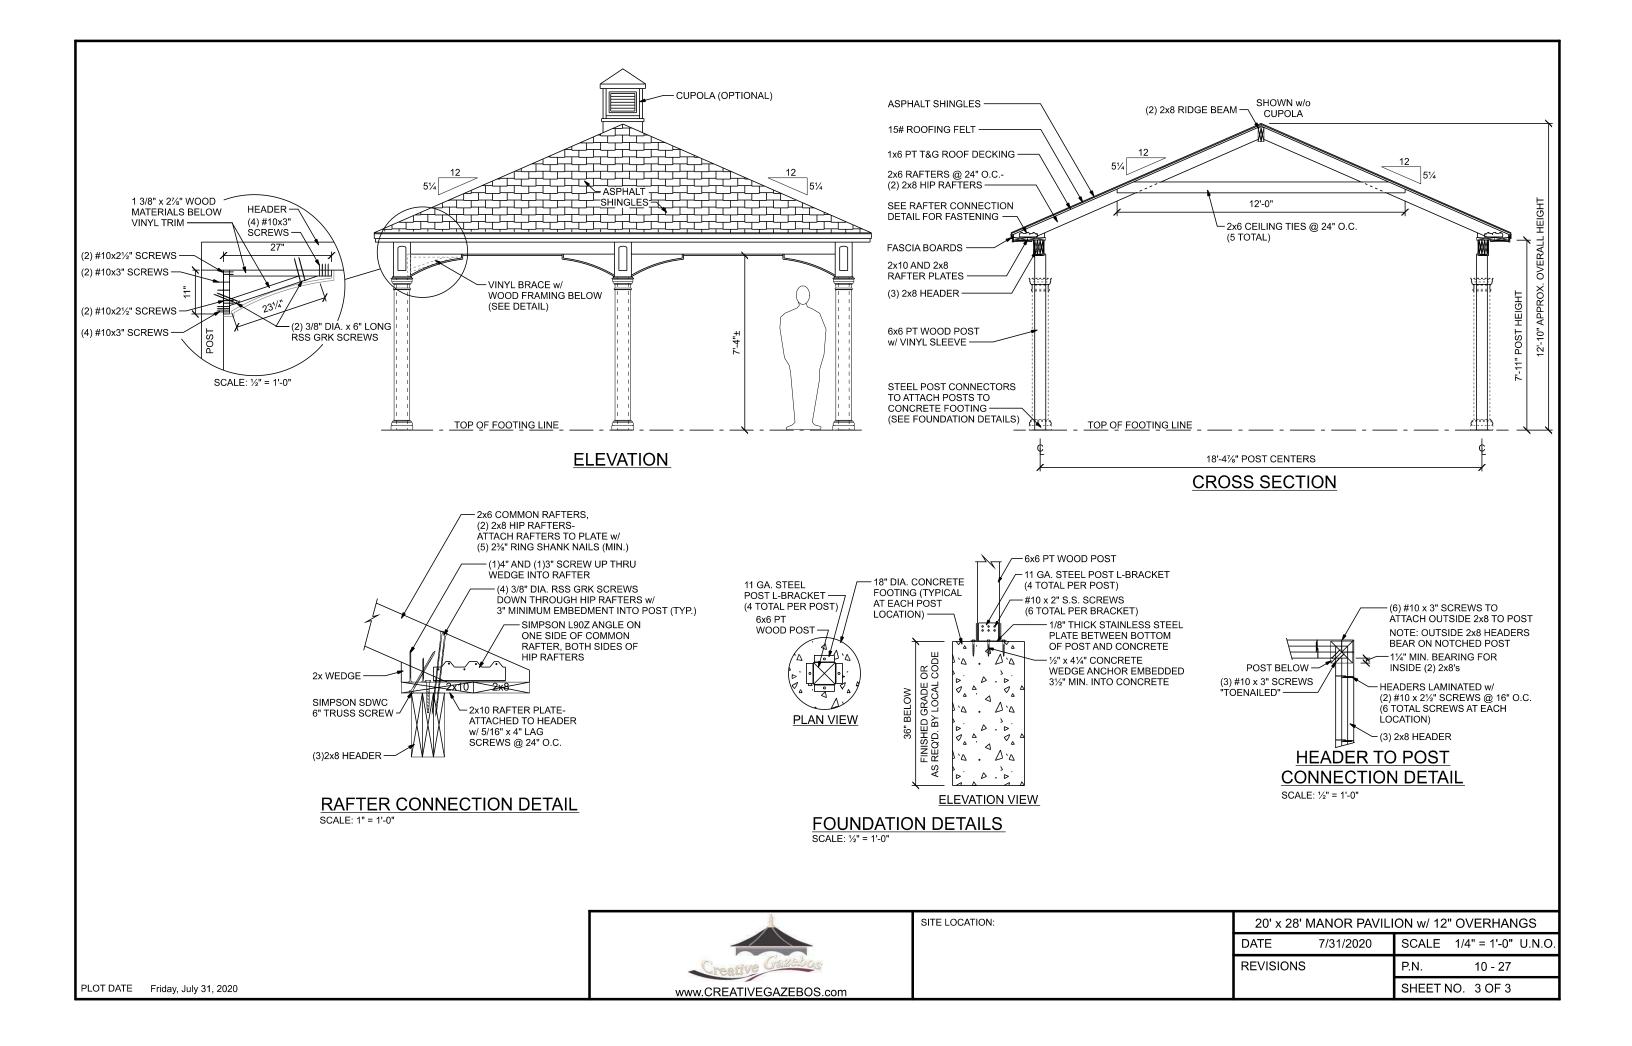

## ENGINEERING NOTES:

THESE DRAWINGS ARE TO BE USED ONLY AS AN ARCHITECTURAL GUIDE FOR THE CONSTRUCTION OF THIS PROJECT. THERE HAS NOT BEEN ANY STRUCTURAL, MECHANICAL, ELECTRICAL OR SITE ENGINEERING PERFORMED FOR THIS PROJECT. IT SHALL BE THE RESPONSIBILITY OF OTHERS TO OBTAIN DESIGN DATA FROM A LICENSED ENGINEER FOR THESE SYSTEMS. ENGINEERING SHALL CONFORM WITH ALL APPLICABLE LOCAL AND/OR STATE BUILDING CODES AND REGULATIONS. CONSTRUCTION NOTES: -ALL WOOD TO BE PRESSURE TREATED SP #2 OR BETTER -EACH ROOF BOARD SHALL BE SECURED TO EACH FRAMING MEMBER WITH (3) 1 1/4" x 7/16" CROWN STAPLES (16 GAUGE) OR (2) 8d RING SHANK NAILS -ALL HARDWARE TO BE GALVANIZED, POWDER-COATED OR STAINLESS STEEL -ALL CONCRETE TO BE 3500 PSI (MINIMUM)